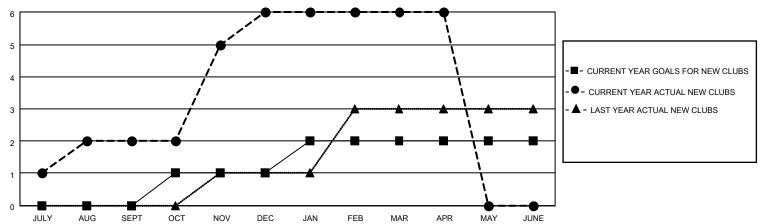

| 2           | 0             | JULY/AUG/SEPT         | 75                     | 135                     | 72                                                 |  |
| OCT/NOV/DEC   | 1             | 4           | 2             | OCT/NOV/DEC           | 75                     | 235                     | 217                                                |  |
| JAN/FEB/MAR   | 1             | 0           | 4             | JAN/FEB/MAR           | 80                     | 134                     | 62                                                 |  |
| APR/MAY/JUNE  | 0             | 0           | 0             | APR/MAY/JUNE          | 80                     | 23                      | 21                                                 |  |

## GOALS AND ACTUAL NEW CLUBS CUMULATIVE



## GOALS AND ACTUAL MEMBERS CUMULATIVE



| DROPPED CLUBS: 6            |     | 37 CLUBS OF 86 ADDED 1 OR MORE<br>NEW MEMBERS | GENDER DISTRIBUTION  MALE 948 (59.89%) |              |     |
|-----------------------------|-----|-----------------------------------------------|----------------------------------------|--------------|-----|
| DROPPED MEMBERS             |     |                                               | FEMALE                                 | 635 (40.11%) |     |
| DECEASED                    | 15  | CLICK HERE FOR CUMULATIVE                     | TOTAL FAMILY UNIT MEMBERS              |              | 320 |
| CLUB CANCELLED 35 OTHER 322 |     | MEMBERSHIP DATA                               | FAMILY MEMBERS PAYING HALF             |              | 169 |
|