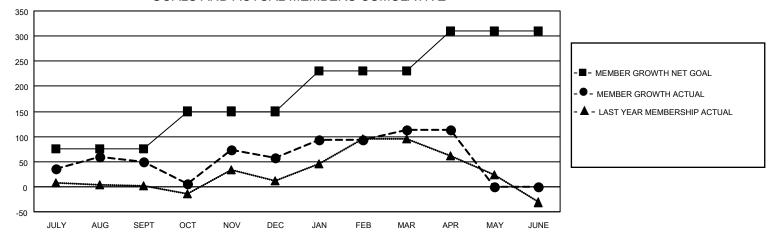

## GOALS AND ACTUAL MEMBERS CUMULATIVE

| DROPPED CLUBS: 6            |     | 37 CLUBS OF 86 ADDED 1 OR MORE<br>NEW MEMBERS | GENDER DISTRIBUTION  MALE 948 (59.89%) |              |     |
|-----------------------------|-----|-----------------------------------------------|----------------------------------------|--------------|-----|
| DROPPED MEMBERS             |     |                                               | FEMALE                                 | 635 (40.11%) |     |
| DECEASED                    | 15  | CLICK HERE FOR CUMULATIVE                     | TOTAL FAMILY UNIT MEMBERS              |              | 320 |
| CLUB CANCELLED 35 OTHER 322 |     | MEMBERSHIP DATA                               | FAMILY MEMBERS PAYING HALF             |              | 169 |
|                             |     |                                               |                                        |              | 109 |
| TOTAL                       | 372 |                                               | DOLO                                   |              |     |